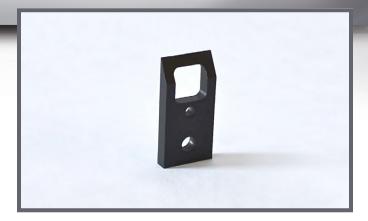

## Portable Flex Gluer Skiver / Wiper

Standard replacement glue skiver / wiper blade for use with WPM / AGM portable flex gluers.

- Prevents glue slinging / spitting.
- Reduces gluer cleanup.
- Compare to WPM part# A50873.

GS-002F

Call or Email

for Pricing

CALL (815) 609-5544 or EMAIL parts@waltpowleyinline.com

to order or to request a quote

All items are stocked and available for immediate shipment