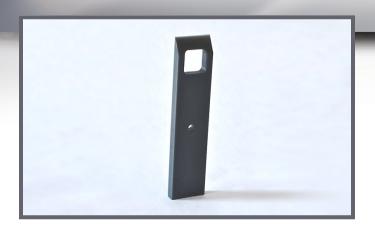

## Glue Skiver / Wiper

Standard replacement glue skiver / wiper blade for use with WPM / AGM remoist, seam (wet) gluers.

- Assists in preventing glue slinging / spitting.
- Reduces gluer cleanup.
- Compare to WPM part# B51036.

GS-001

Call or Email
for Pricing