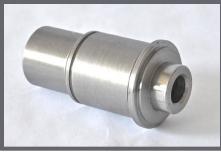

## **Rotary Plow Assembly**

For use with AGM and WPM plow folding equipment with a 4.187" OD support roller.

- 4.187" support roller OD.
- 3.5" OD double beveled rotary plow puck designed to greatly reduce gusseting, cracking, wrinkling and marking on most paper stocks.
- Precision machined and supplied with high-quality, double sealed low friction bearings to meet or exceed OEM specifications.
- Compare to WPM part# B50036.

**RP-01** 

Call or Email for Pricing