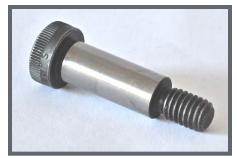

#### **Shoulder Mounting Bolt**

Shoulder mounting bolt for use with AGM and WPM rotary plows.

Used to mount plow puck to rotary plow assembly.

Call or Email for Pricing