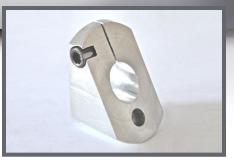

#### **Internal Plow Puck** Mounting Bracket

Internal plow puck mounting bracket for use with AGM and WPM rotary plows.

Call or Email for Pricing