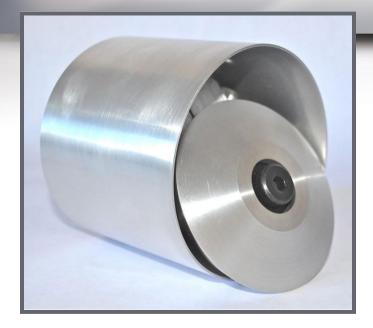

## **ROTARY PLOW** for use with AGM and WPM plow folding equipment

## **Rotary Plow Assembly**

For use with AGM and WPM plow folding equipment with a 4.187" OD support roller.

- 4.187" support roller OD.
- 3.5" OD double beveled rotary plow puck designed to greatly reduce gusseting, cracking, wrinkling and marking on most paper stocks.
- Precision machined and supplied with high-quality, double sealed low friction bearings to meet or exceed OEM specifications.
- Compare to WPM part# B50036.

**RP-01** 

Call or Email for Pricing