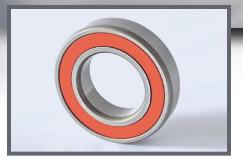

#### Bearing

Bearing for use with AGM and WPM rotary plows.

Double rubber sealed low friction bearing meets or exceeds OEM specifications.

**BB-50036** 

Call or Email for Pricing