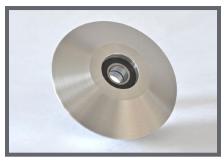

#### 3.5" Diameter Plow Puck

**Standard** replacement plow puck for use with AGM and WPM rotary plows.

- Precision machined and supplied with high-quality, double sealed low friction bearings to meet or exceed OEM specifications.
- Double beveled which greatly reduces gusseting, cracking, wrinkling and marking on most paper stocks.
- Compare to WPM part# B60104.

**RP-01** 

Call or Email for Pricing