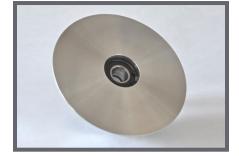

#### 4.25" Diameter Plow Puck

Large diameter replacement plow puck for use with AGM and WPM rotary plows.

- Precision machined and supplied with high-quality, double sealed low friction bearings to meet or exceed OEM specifications.
- Single beveled which greatly reduces gusseting, cracking, wrinkling and marking on heavier paper stocks.

#### RP-02A

Call or Email for Pricing