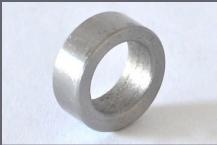

#### **Bearing Spacer**

WALT POWLEY INLINE INCORPORATED

> Bearing spacer for use with AGM and WPM rotary plows.

Positioned between the rotary plow puck and internal mounting bracket.

## BS-50036

Call or Email for Pricing

Over **800** Pressroom Products

In Stock