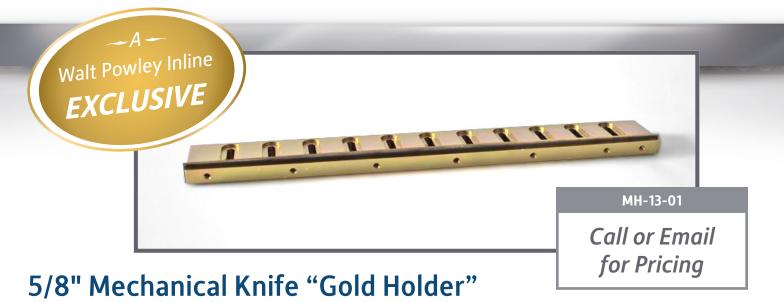

WALT POWLEY INLINE

An exclusive mechanical knife holder design from Walt Powley Inline

## Features

- 13.375" overall length.
- Solid steel construction of both the knife holder body and front plate.
- Gold" coated to resist corrosion and rust.
- Mounts with standard
  5/8" 9/32" torx screws.
- Utilizes inexpensive replacement knives.

## For use with

- WPM or other manufacture 5/8" undercut honeycomb knife cylinders with circumferences from 35.500" – 49.606".
- Inline rotary cutters.

#### **Advantages**

- Fast make-ready knife holder can be fitted with cutting blade "off-press".
- Provides for rapid changeover of replacement cutting blades without removing the holder from the knife cylinder.
- Allows for both single cut (chop) and double cut (chip) knifing configurations.
- Provides huge savings in annual knifing costs and reduced make-ready / downtime.