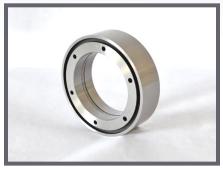

### Shear Slitter Anvil Knife 3.57" OD

Walt Powley Inline, Inc. anvil knives are manufactured to exacting tolerances from high quality D2 tool steel.

- Premium anvil (bottom) knife.
- 3.57" OD x 2.36" ID x 1.00" wide.
- Center locking channel.
- Double-edged.
- Compare to WPM part# 31A.