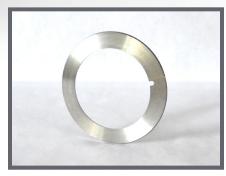

### Shear Slitter Dish Knife 4.133" OD

Walt Powley Inline, Inc. dish / circular knives are manufactured to exacting tolerances from high quality D2 tool steel and include a specialized cutting edge to maximize knife life and provide superior cut quality.

- Premium dish knife.
- 4.133" OD x 2.952" ID x .047" thick with keyway.
- Compare to WPM part# 02668.