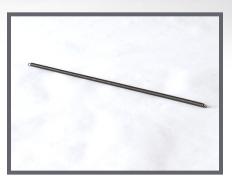

#### Retaining Spring – Dish Knife

- Standard replacement retaining spring.
- For use with 4.133" OD dish knife.
- Compare to WPM part# 263B-400-7-200.