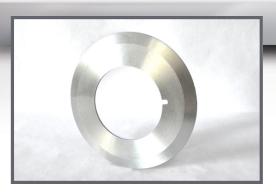

## **SHEAR SLITTER DISH & ANVIL KNIFE**

for use with WPM inline shear slitter

Shear Slitter Dish Knife 5.905" OD

Walt Powley Inline, Inc. dish / circular knives are manufactured to exacting tolerances from high quality D2 tool steel and include a specialized cutting edge to maximize knife life and provide superior cut quality.

- Premium dish knife.
- 5.905" OD x 3.149" ID x .098" thick with keyway.

DK-150-80-25

Call or Email for Pricing

Shear Slitter Anvil Knife 6.30" OD

Walt Powley Inline, Inc. anvil knives are manufactured to exacting tolerances from high quality D2 tool steel.