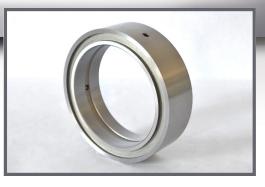

- Premium dish knife.
- 5.905" OD x 3.149" ID x .098" thick with keyway.

DK-150-80-25

Call or Email for Pricing

Shear Slitter Anvil Knife 6.30" OD

Walt Powley Inline, Inc. anvil knives are manufactured to exacting tolerances from high quality D2 tool steel.

- Premium anvil (bottom) knife.
- 6.30" OD x 4.00" ID x 1.575" wide.
- Double-edged, with center locking channel and three set screws.

**ANV-630** 

Call or Email for Pricing

CALL (815) 609-5544 or EMAIL parts@waltpowleyinline.com