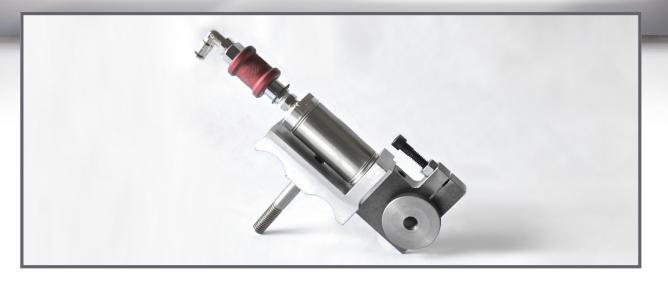

# AIR SLITTER / PERF / SCORE WHEEL HOLDER ASSEMBLY

WALT POWLEY INLINE

For use with WPM/AGM angle bars, prefolders, seam gluers, pattern perforators, and plow towers

#### Air Slitter / Perf / Score Wheel Holder Assembly

- Standard air slitter/perf/score wheel holder assembly.
- Complete assembly includes: air cylinder, male elbow, male hex nipple, sleeve valve, and mounting hardware.
- Manufactured to meet or exceed OEM specifications.
- Compare to WPM part# C50035.

# **AIR SLITTER / PERF / SCORE WHEEL** HOLDER ASSEMBLY

For use with WPM/AGM angle bars, prefolders, seam gluers, pattern perforators, and plow towers