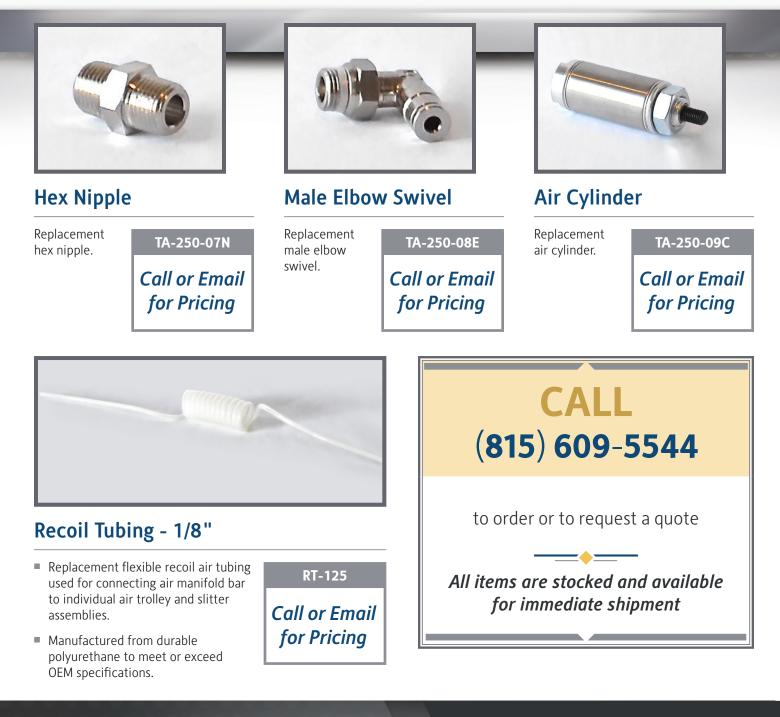

#### Air Slitter / Perf / Score Wheel Holder Assembly

- Standard air slitter/perf/score wheel holder assembly.
- Complete assembly includes: air cylinder, male elbow, male hex nipple, sleeve valve, and mounting hardware.
- Manufactured to meet or exceed OEM specifications.
- Compare to WPM part# C50035.